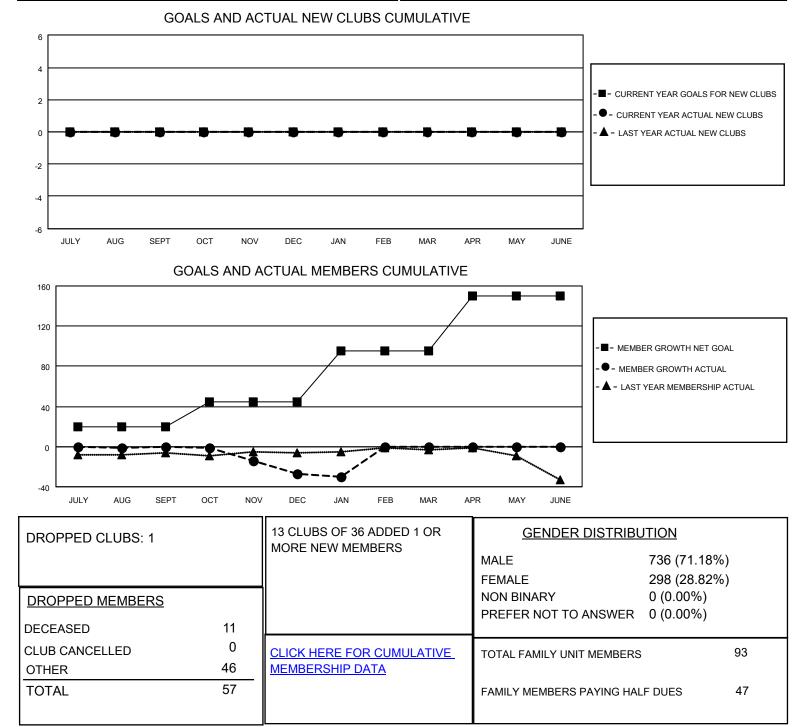

## LOCATION NEW ZEALAND

District 202 D

Results as of: 1/31/2022

| Clubs                 |               |           |               | Members               |                        |                         |                                                    |
|-----------------------|---------------|-----------|---------------|-----------------------|------------------------|-------------------------|----------------------------------------------------|
| RESULTS FOR 2021-2022 |               |           |               | RESULTS FOR 2021-2022 |                        |                         |                                                    |
| QUARTER               | NEW CLUB GOAL | NEW CLUBS | DROPPED CLUBS | QUARTER MEMI          | BER GROWTH NET<br>GOAL | MEMBER GROWTH<br>ACTUAL | DROPPED<br>MEMBERS ACTUAL<br>(including transfers) |
| JULY/AUG/SEPT         | 0             | 0         | 0             | JULY/AUG/SEPT         | 20                     | 23                      | 20                                                 |
| OCT/NOV/DEC           | 0             | 0         | 1             | OCT/NOV/DEC           | 25                     | 5                       | 32                                                 |
| JAN/FEB/MAR           | 0             | 0         | 0             | JAN/FEB/MAR           | 50                     | 3                       | 5                                                  |
| APR/MAY/JUNE          | 0             | 0         | 0             | APR/MAY/JUNE          | 55                     | 0                       | 0                                                  |